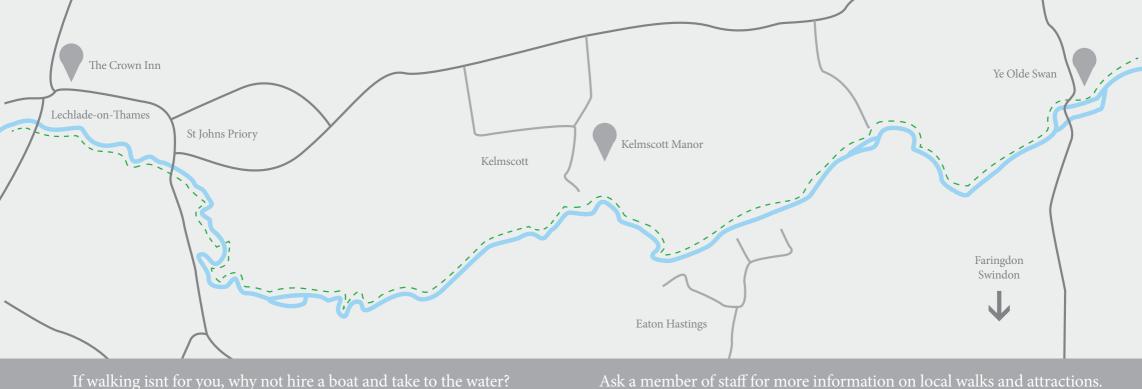

Boat hire

Pub food & drink

We welcome you to our homely pub Ye Olde Swan. If you are looking to relax beside the Thames, drink in our cosy pub or take to the water in our private electric boat. We can guarantee, you'll leave with a smile, and we hope you pass this booklet onto friends and family.

# Make the most of our pub by the river

Smokery

Cocktails

Outside BBQ

Pizza & Prosecco Bar & Hire

Radfest Festival

Outside Bar

Choose a beautifully brewed ale, grab a paper and relax in our cosy riverside pub. Why not choose a cocktail and take to the Garden. We have it all for you.