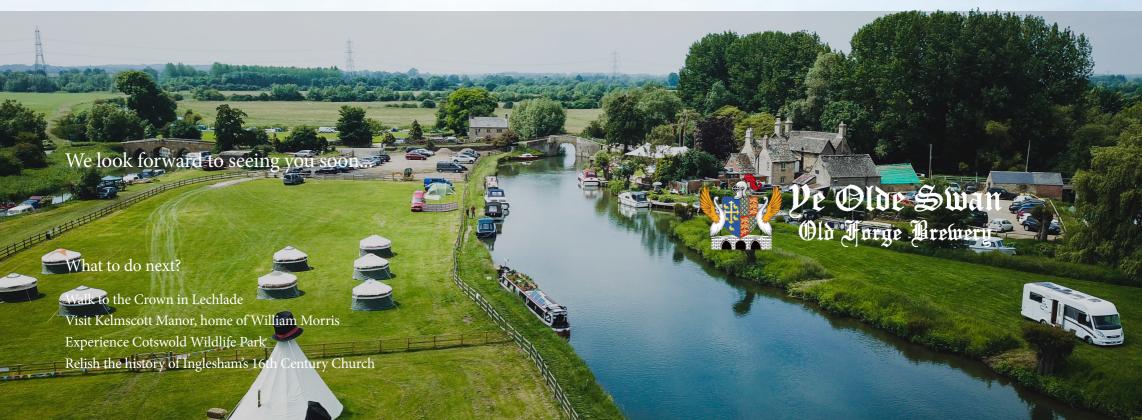

# Glamping at Ye Olde Swan

Showers

Breakfast Available

Fire Pit hire

Toilets

Large Groups

Beside the Thames

Glamping for everyone. Whether its a weekend getaway to the countryside, or a hen party under the stars. We can accomodate you and your party.

## Why not camp under the stars in our rustic campsite

Beside the River

Toilets

Great Walks

Bring a BBQ

Dogs welcome\*

Places of interest

If Glamping isnt for you, or you have your own sleeping arrangements, why not use the facilities we have. Affordable, unique and one of a kind camping.