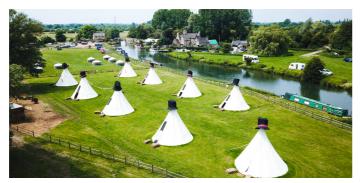

# Glamping at Ye Olde Swan

Showers

Breakfast Available

Fire Pit hire

Toilets

Large Groups

Beside the Thames

Glamping for everyone. Whether its a weekend getaway to the countryside, or a hen party under the stars. We can accomodate you and your party.