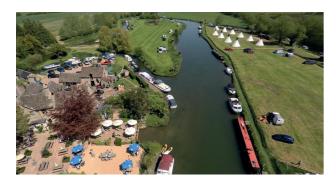

Boat hire

Pub food & drink

We welcome you to our homely pub Ye Olde Swan. If you are looking to relax beside the Thames, drink in our cosy pub or take to the water in our private electric boat. We can guarantee, you'll leave with a smile, and we hope you pass this booklet onto friends and family.

# Make the most of our pub by the river

Smokery

Cocktails

Outside BBQ

Pizza & Prosecco Bar & Hire

Radfest Festival

Outside Bar

Choose a beautifully brewed ale, grab a paper and relax in our cosy riverside pub. Why not choose a cocktail and take to the Garden. We have it all for you.