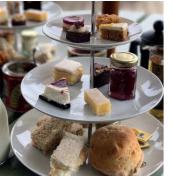

# Make the most of our pub by the river

Smokery

Cocktails

Outside BBQ

Pizza & Prosecco Bar & Hire

Radfest Festival

Outside Bar

Choose a beautifully brewed ale, grab a paper and relax in our cosy riverside pub. Why not choose a cocktail and take to the Garden. We have it all for you.