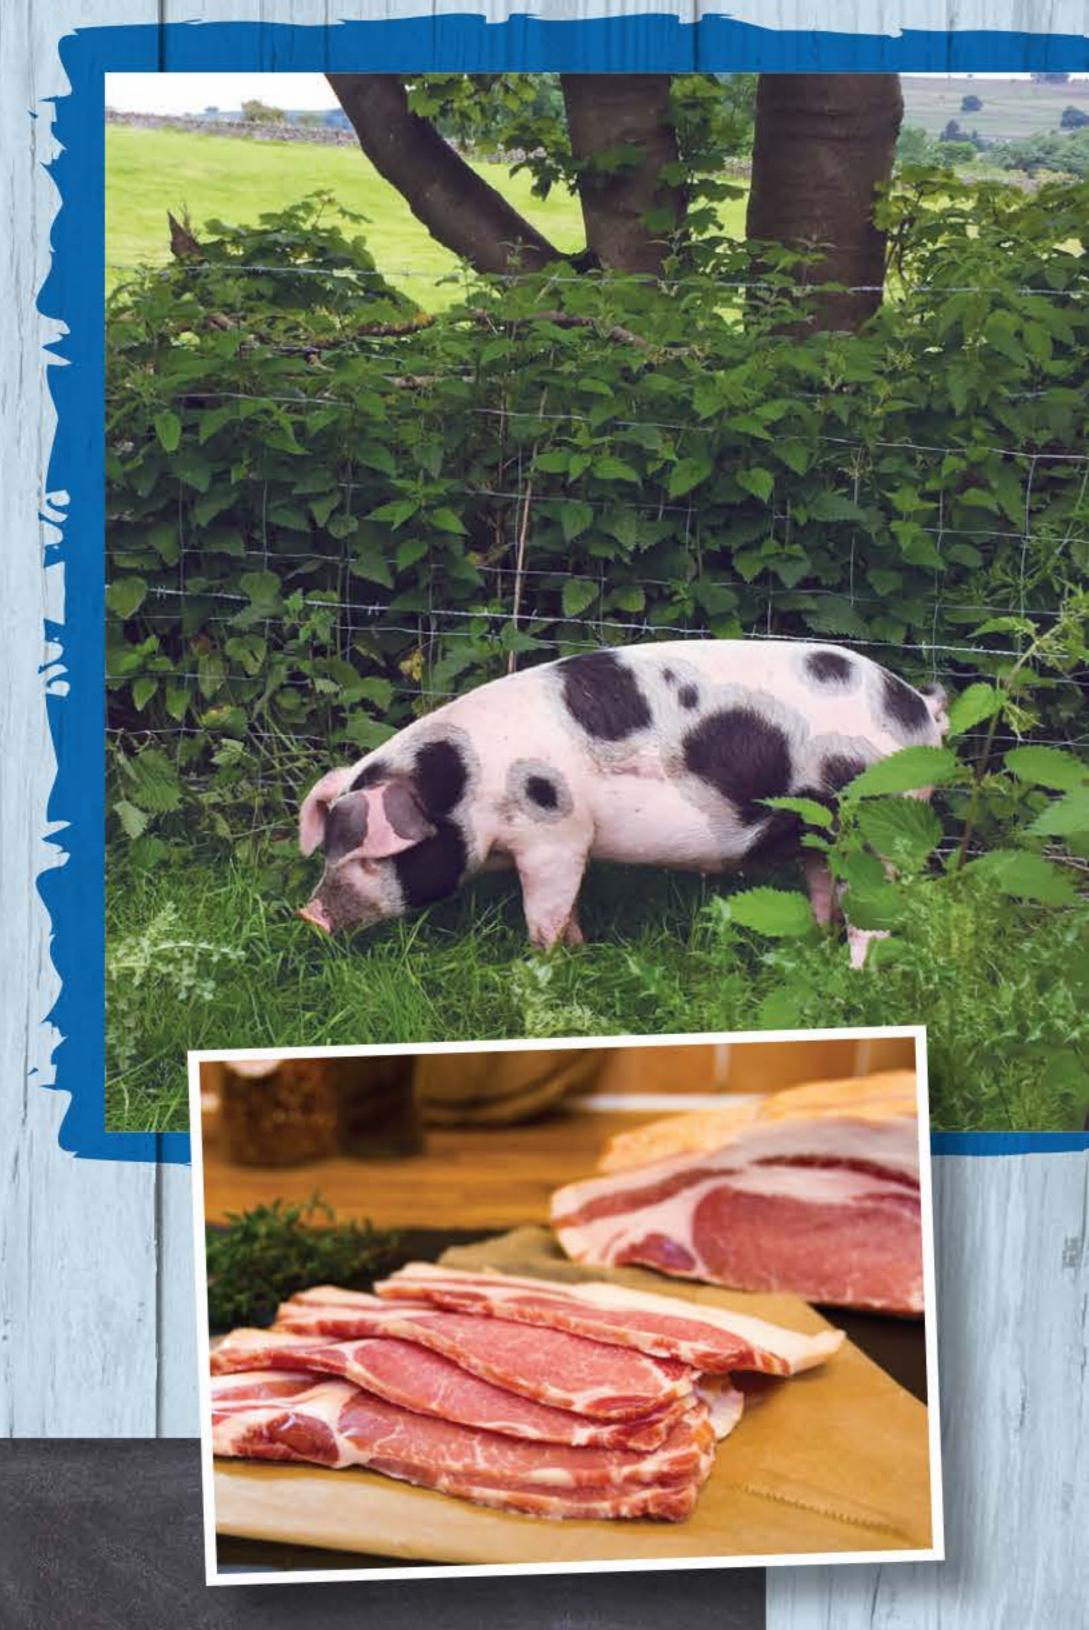

## Free Range ID OIPIS

Pork and gammon is from our home reared 100% free-range Gloucester Old Spot pigs. We only keep a small number of pigs at any one time to ensure that they have the finest quality of life possible, resulting in what our customers regularly describe as the best bacon and sausage they have ever tasted. Get some before it sells out! The flavour and texture of our Old Spot pork really does speak for itself.

We let our pigs mature for around 9-12 months of age before slaughter, (around a third longer than commercial systems) resulting in an unbeatable tender texture and full flavour. You must try the fat/ crackling from a Gloucester Old Spotit really is something special!

## WHEN IN STOCK WE SELL:

\* Dry Cured Bacon \* Smoked Dry Cured Bacon \* Diced Leg \* 100% Pork Sausage \* Lincolnshire Sausage \* Mince \* Leg Steak \* Tomato and Basil Sausage \* Pork Belly Slices \* Gammon Steaks