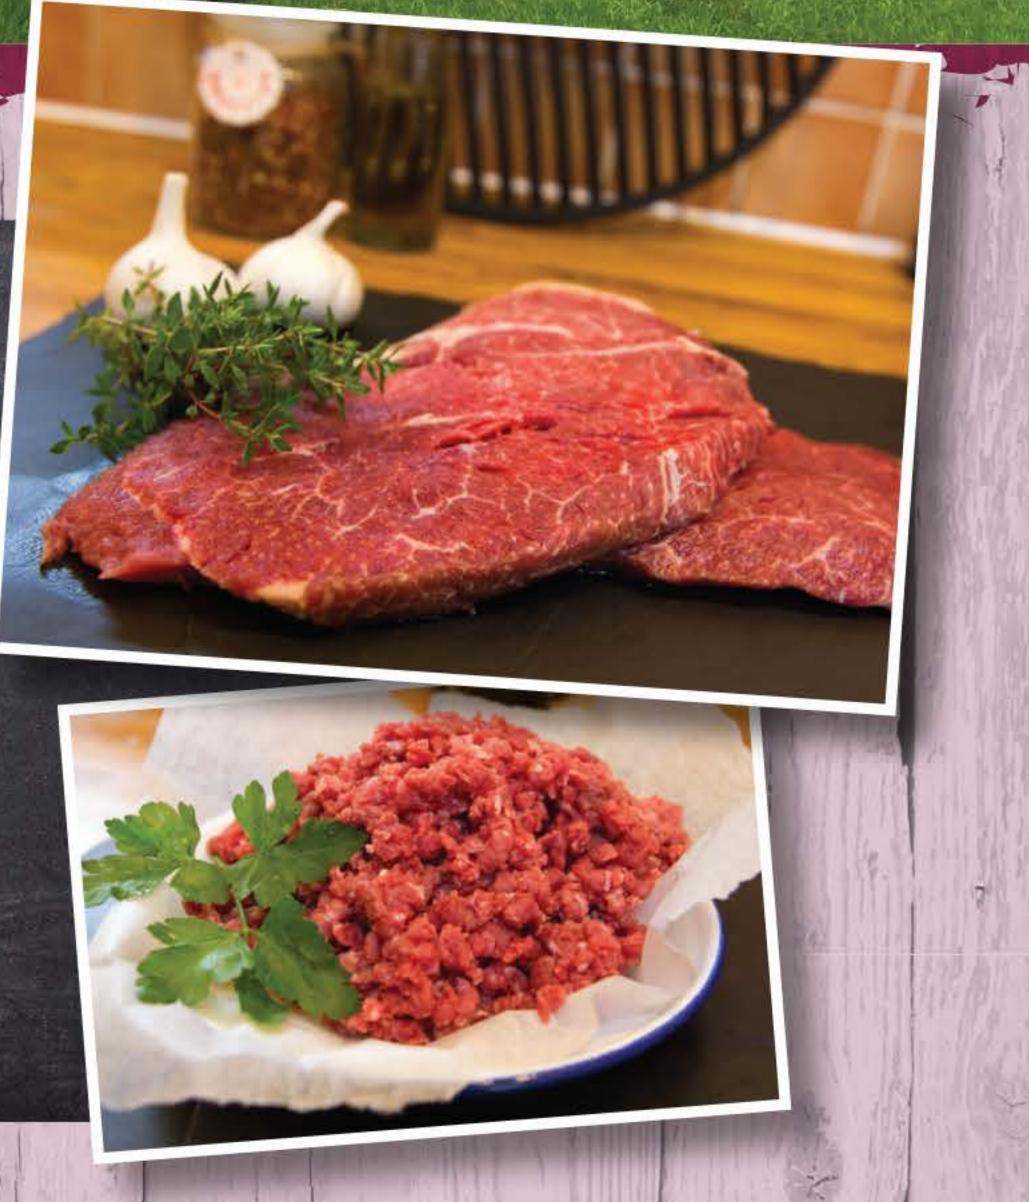

# IOOMO IBCCEF

Beef is from our pedigree herd of registered Highland Cattle. Superior in nutritional values (high in protein and iron) and lower in fat than commercial breeds, our beef, is slowly reared on a diet of grass, moorland grazing and meadow hay to produce exquisite, unbeatable texture and flavour, with distinct marbling visible in the meat. Always matured for 28 days, you really can taste the difference.

\* Rump Steak \* Topside
\* Sirloin Steak \* Brisket
\* Fillet Steak \* Silverside
\* Braising Steak \* Rib Eye
Other cuts available on request