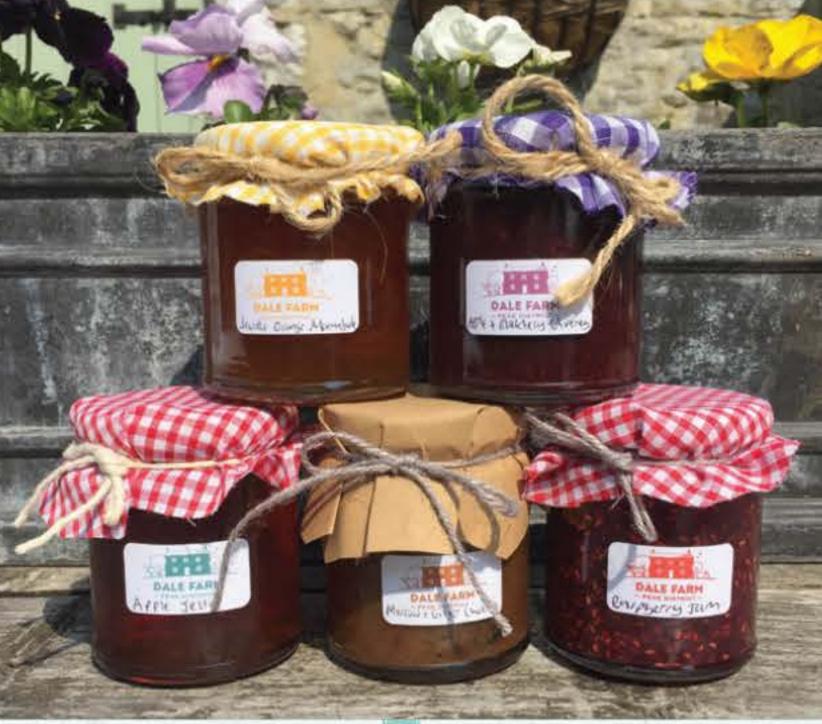

## ABOUT US AND OUR FARMSHOP

We think our farm shop is something special and unique. We proudly sell a selection of meat from animals reared here in the fields around Dale Farm, plus we sell farm eggs and homemade chutneys and jams.