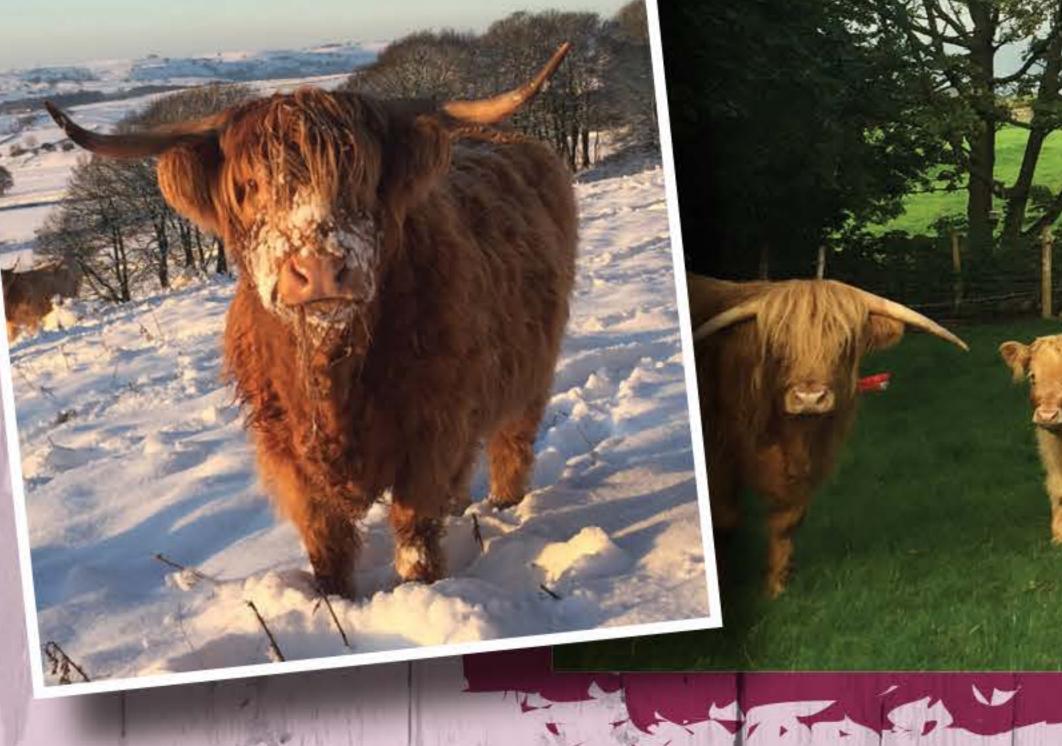

# IOOMO IBCCEF

Beef is from our pedigree herd of registered Highland Cattle. Superior in nutritional values (high in protein and iron) and lower in fat than commercial breeds, our beef, is slowly reared on a diet of grass, moorland grazing and meadow hay to produce exquisite, unbeatable texture and flavour, with distinct marbling visible in the meat. Always matured for 28 days, you really can taste the difference.

\* Rump Steak \* Topside
\* Sirloin Steak \* Brisket
\* Fillet Steak \* Silverside
\* Braising Steak \* Rib Eye
Other cuts available on request