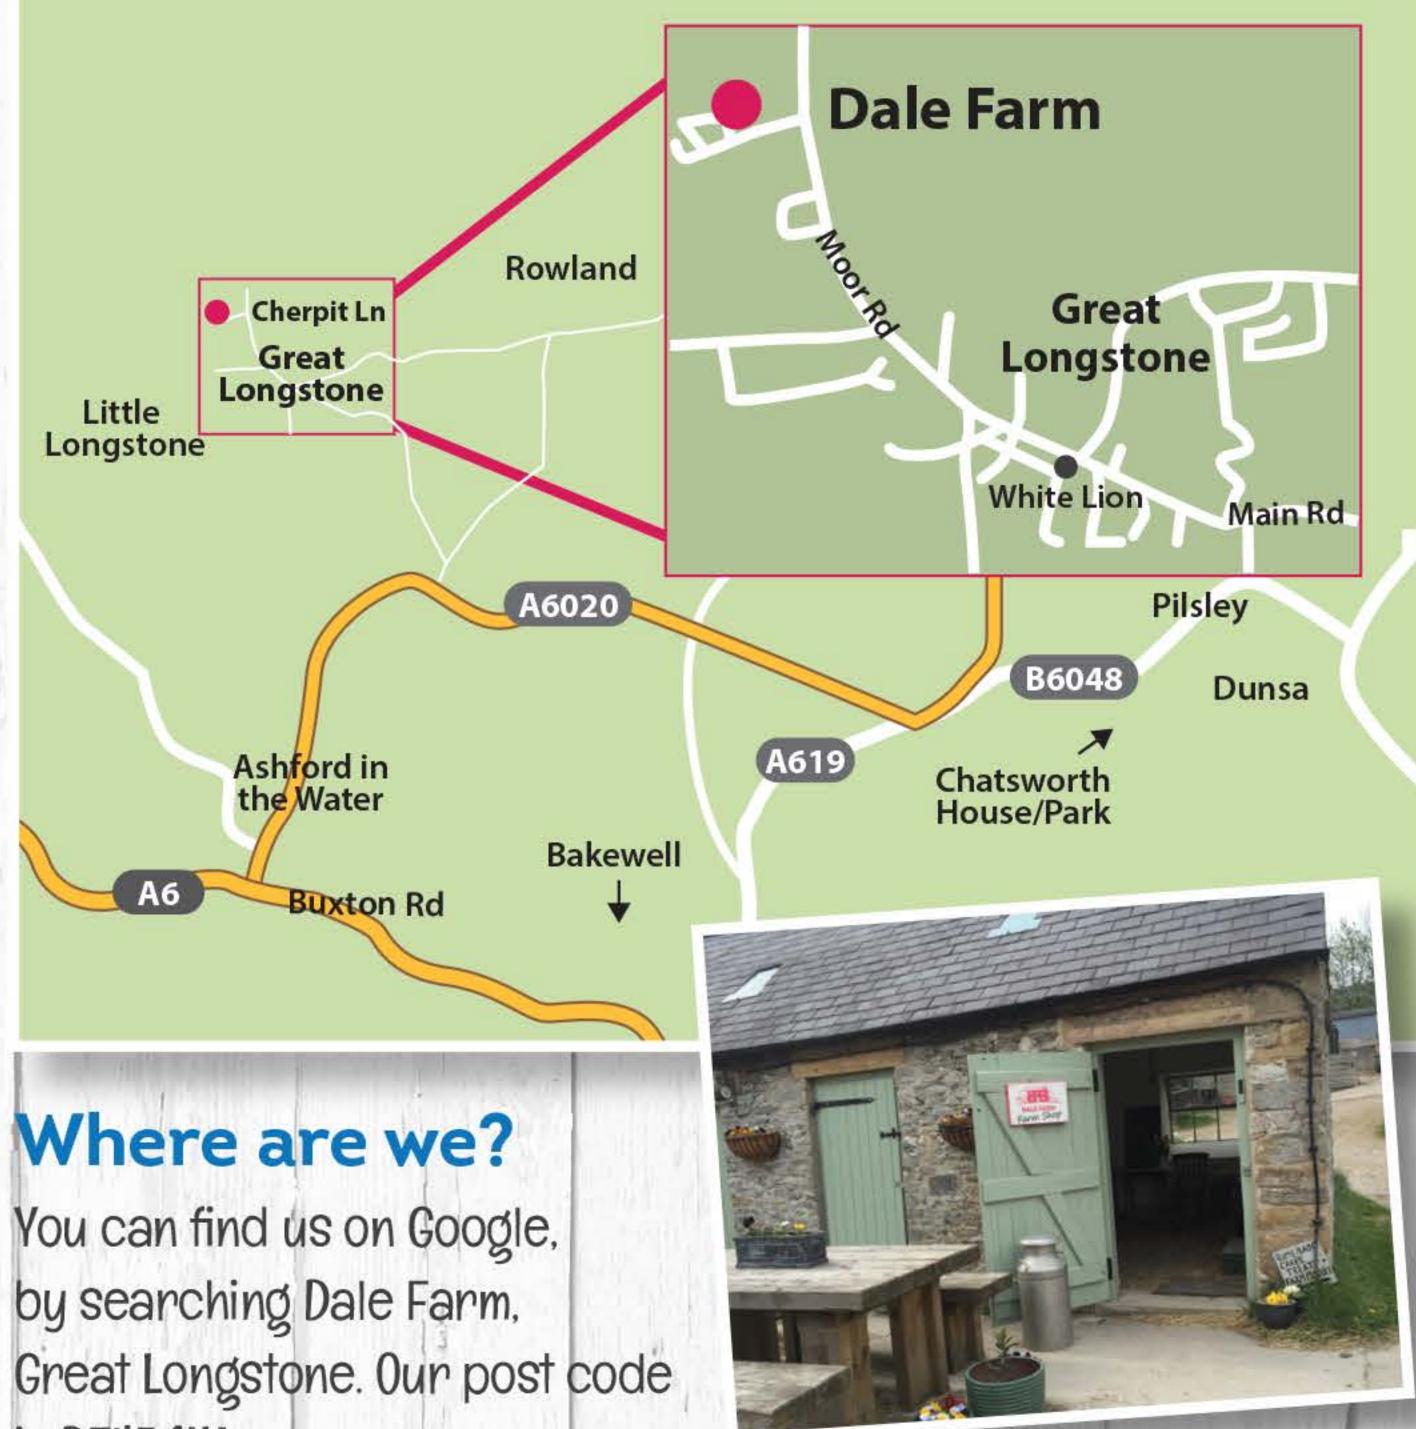

#### Delivery

If convenient and local, we may be able to deliver (please enquire).

is DE45 1UA.

We are just up Moor Road, on the right hand side as you head out of the village of Great Longstone, towards Monsal Head.