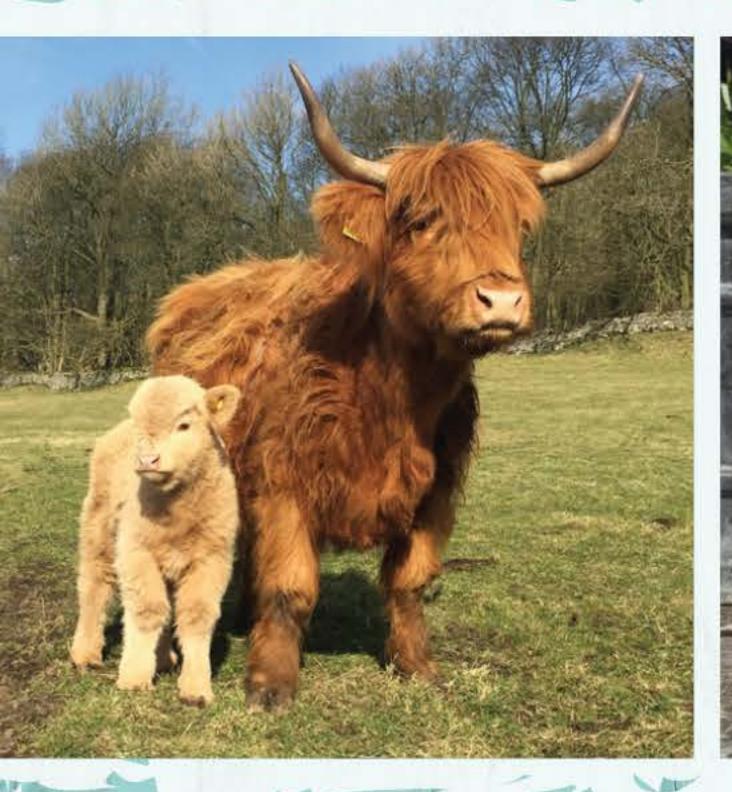

# IOOMO IBCCEF

Beef is from our pedigree herd of registered Highland Cattle. Superior in nutritional values (high in protein and iron) and lower in fat than commercial breeds, our beef, is slowly reared on a diet of grass, moorland grazing and meadow hay to produce exquisite, unbeatable texture and flavour, with distinct marbling visible in the meat. Always matured for 28 days, you really can taste the difference.