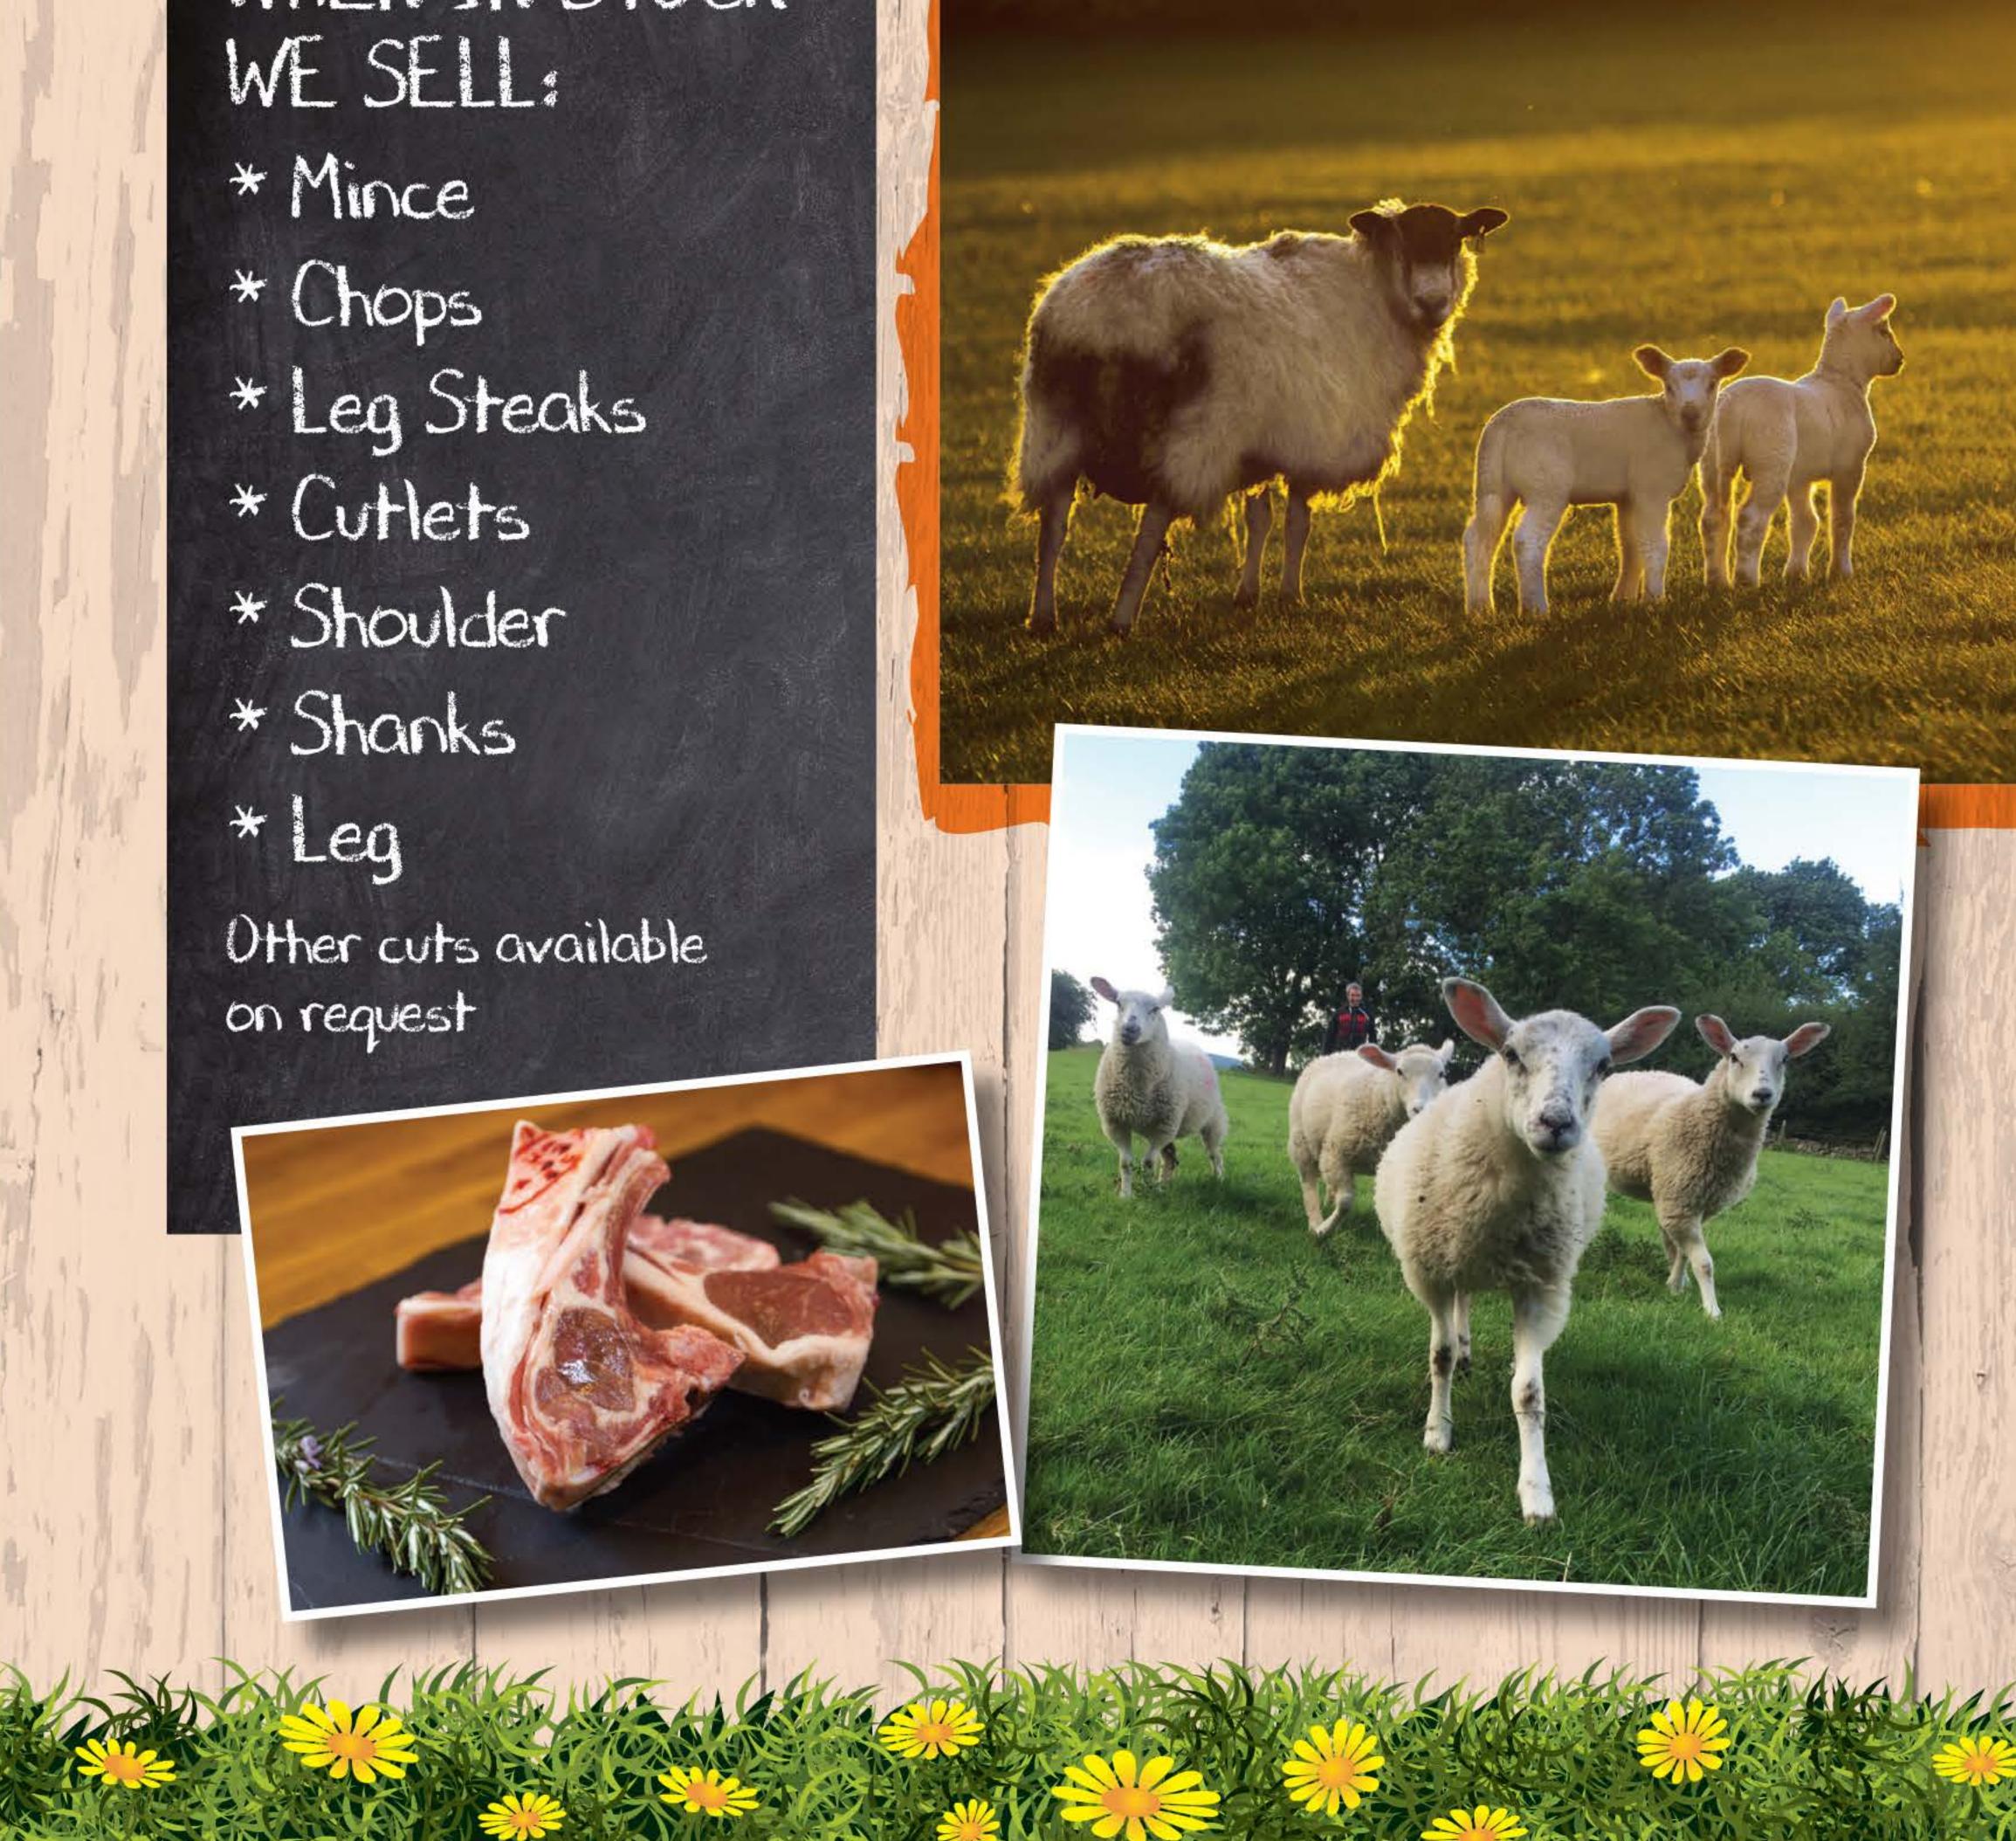

## Lannin **GRASS FED** HILLSIDE

Lamb and hogget is from our flock of Mule X Texel sheep. Raised on the beautiful Derbyshire hillsides of Longstone Edge, we our proud that our animals lead a peaceful, idyllic life, nibbling on tasty meadow flowers and grasses that lead to a full-flavoured, sweet meat. We rear our lambs and hogget slowly and never rush to take them to slaughter, producing meat that is tender in texture and well worth the wait.

WE SELL: \* Mince \* Chops \* Leg Steaks \* Cutlets \* Shoulder \* Shanks \* Leg Other cuts available