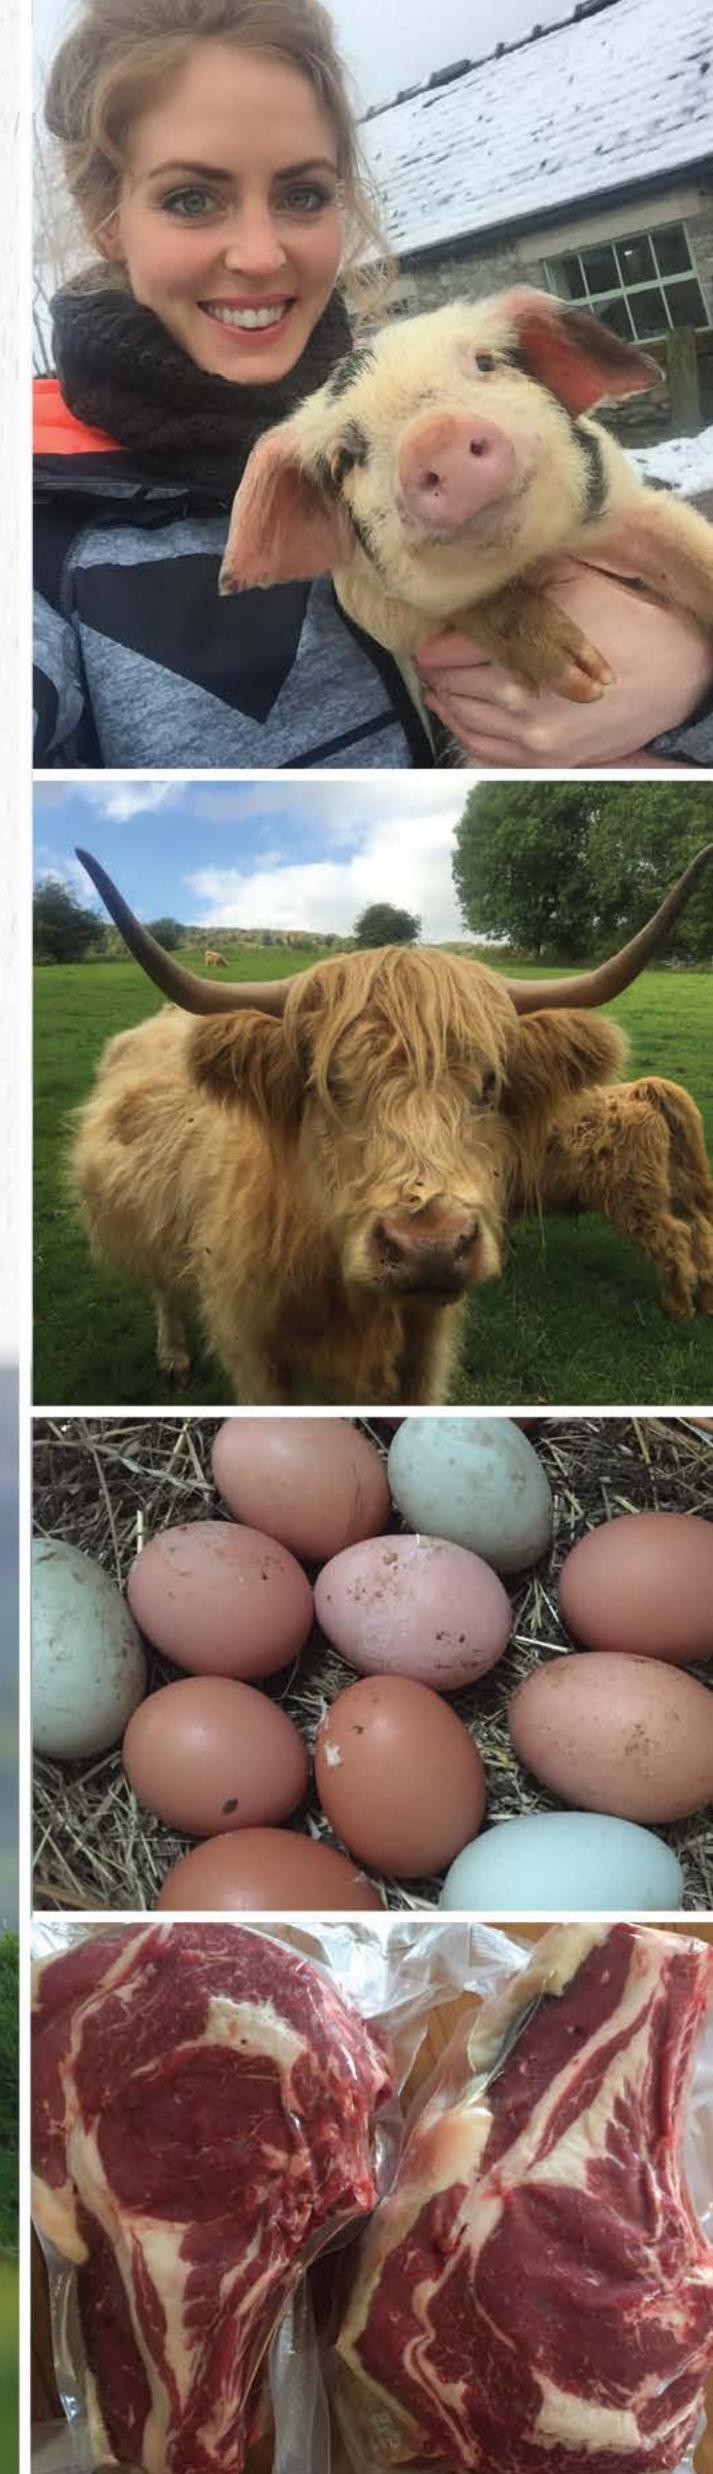

## Free Range ID OIPIS

Pork and gammon is from our home reared 100% free-range Gloucester Old Spot pigs. We only keep a small number of pigs at any one time to ensure that they have the finest quality of life possible, resulting in what our customers regularly describe as the best bacon and sausage they have ever tasted. Get some before it sells out! The flavour and texture of our Old Spot pork really does speak for itself.

We let our pigs mature for around 9-12 months of age before slaughter, (around a third longer than commercial systems) resulting in an unbeatable tender texture and full flavour. You must try the fat/ crackling from a Gloucester Old Spotit really is something special!

# IOOMO IBCCEF

Beef is from our pedigree herd of registered Highland Cattle. Superior in nutritional values (high in protein and iron) and lower in fat than commercial breeds, our beef, is slowly reared on a diet of grass, moorland grazing and meadow hay to produce exquisite, unbeatable texture and flavour, with distinct marbling visible in the meat. Always matured for 28 days, you really can taste the difference.