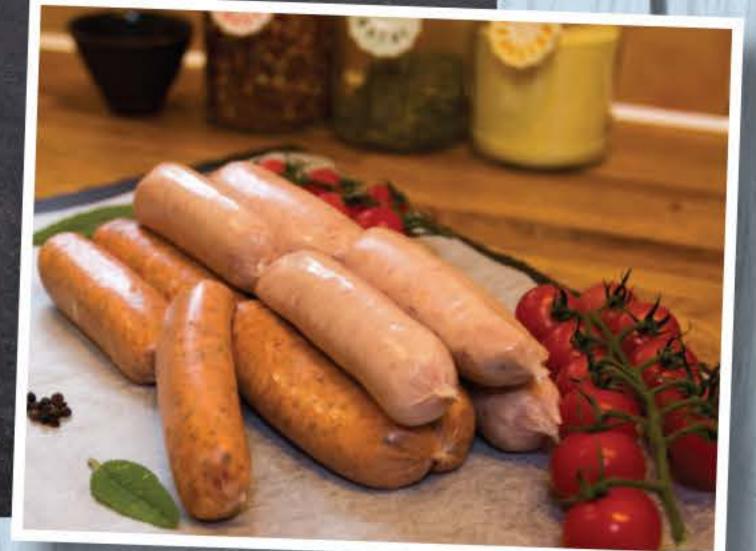

## Free Range ID OIPIS

Pork and gammon is from our home reared 100% free-range Gloucester Old Spot pigs. We only keep a small number of pigs at any one time to ensure that they have the finest quality of life possible, resulting in what our customers regularly describe as the best bacon and sausage they have ever tasted. Get some before it sells out! The flavour and texture of our Old Spot pork really does speak for itself.

We let our pigs mature for around 9-12 months of age before slaughter, (around a third longer than commercial systems) resulting in an unbeatable tender texture and full flavour. You must try the fat/ crackling from a Gloucester Old Spotit really is something special!

## WHEN IN STOCK WE SELL:

\* Dry Cured Bacon \* Smoked Dry Cured Bacon \* Diced Leg \* 100% Pork Sausage \* Lincolnshire Sausage \* Mince \* Leg Steak \* Tomato and Basil Sausage \* Pork Belly Slices \* Gammon Steaks

\* Gammon Joints \* Leg Roasting Joint