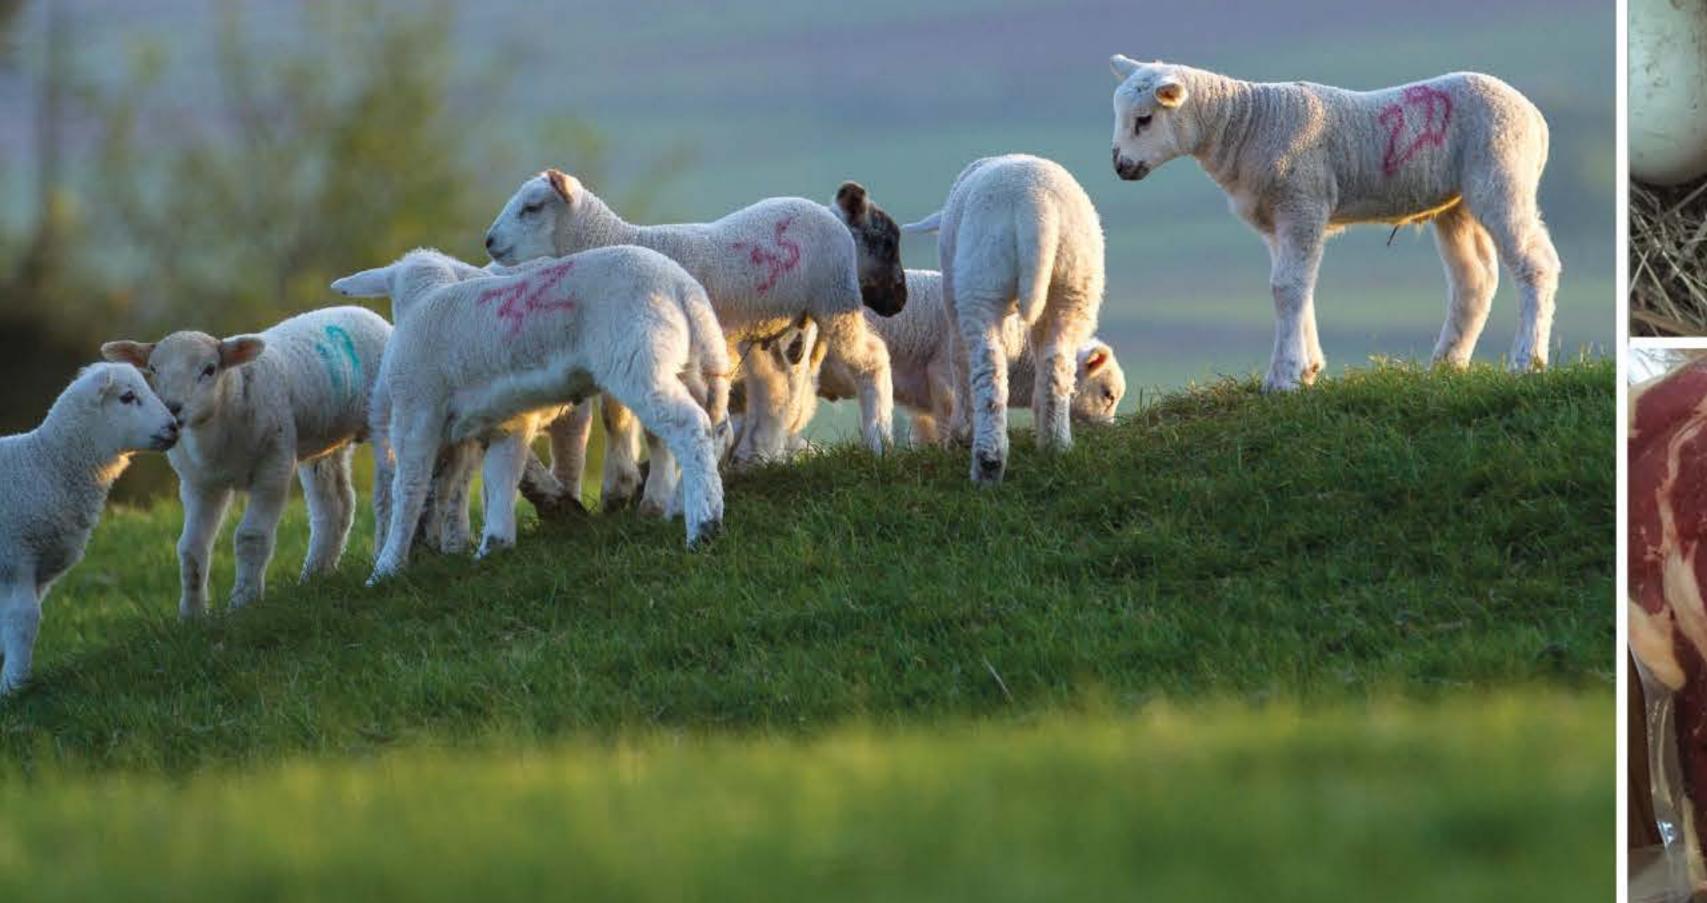

## Lannin **GRASS FED** HILLSIDE

Lamb and hogget is from our flock of Mule X Texel sheep. Raised on the beautiful Derbyshire hillsides of Longstone Edge, we our proud that our animals lead a peaceful, idyllic life, nibbling on tasty meadow flowers and grasses that lead to a full-flavoured, sweet meat. We rear our lambs and hogget slowly and never rush to take them to slaughter, producing meat that is tender in texture and well worth the wait.

WE SELL: \* Mince \* Chops \* Leg Steaks \* Cutlets \* Shoulder \* Shanks \* Leg Other cuts available