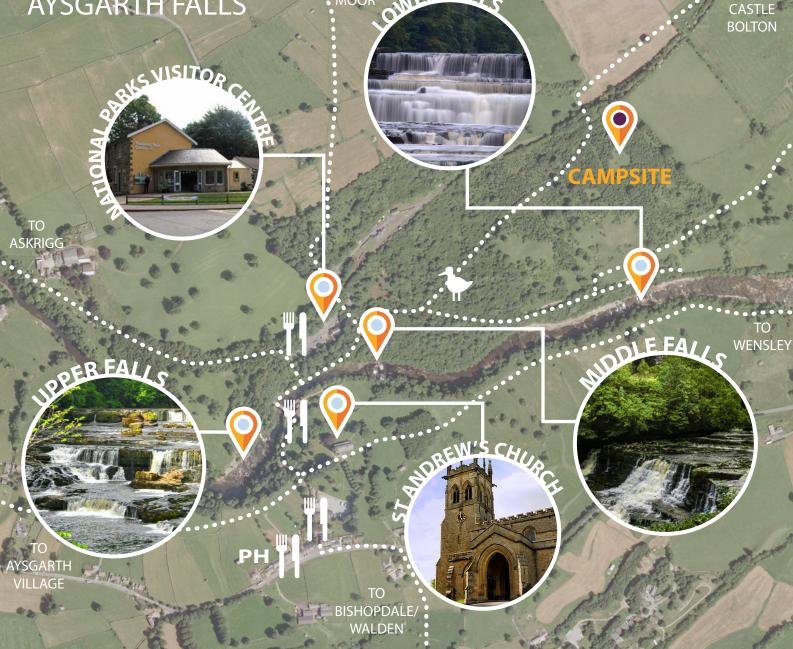

With the iconic Aysgarth Falls Water Falls just minutes away dont forget your swim wear to take a dip or splash about in your Dinghy!

Why not theme your stay and dress up as Cow Boys and Indians!

\*Back to nature greenfield site  $\sim$  Facilities include drinking water tap and private portaloos\* MANOR GRANGE LOW LANE CARPERBY NORTH YORKSHIRE DL8 4DP t: 01969 663399 e: aysgarthfalls@btconnect.com