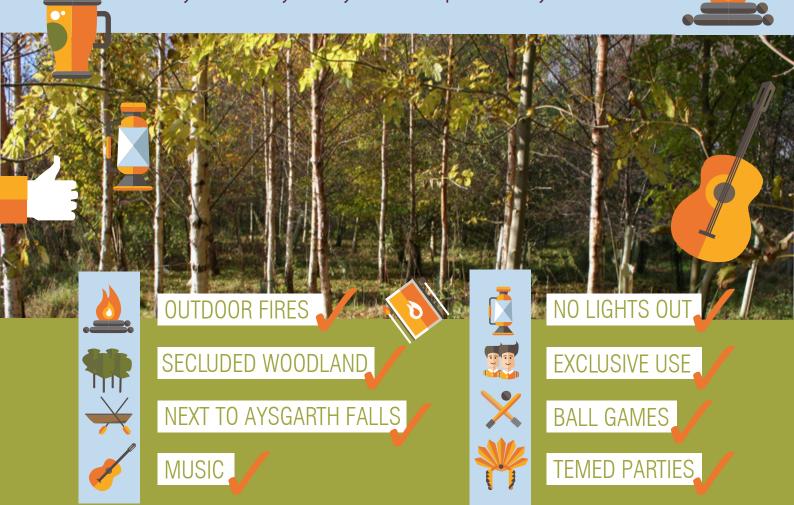

Let your Group collect fire wood, build an open fire, cook food and toast marshmallows! Why not have sing-a-long around the camp fire with music and relax under the stars? No 'lights-out' means your Group can enjoy the party long into the night - or even explore with a midnight Treasure Hunt!

With the iconic Aysgarth Falls Water Falls just minutes away dont forget your swim wear to take a dip or splash about in your Dinghy!

Why not theme your stay and dress up as Cow Boys and Indians!

\*Back to nature greenfield site  $\sim$  Facilities include drinking water tap and private portaloos\* MANOR GRANGE LOW LANE CARPERBY NORTH YORKSHIRE DL8 4DP t: 01969 663399 e: aysgarthfalls@btconnect.com