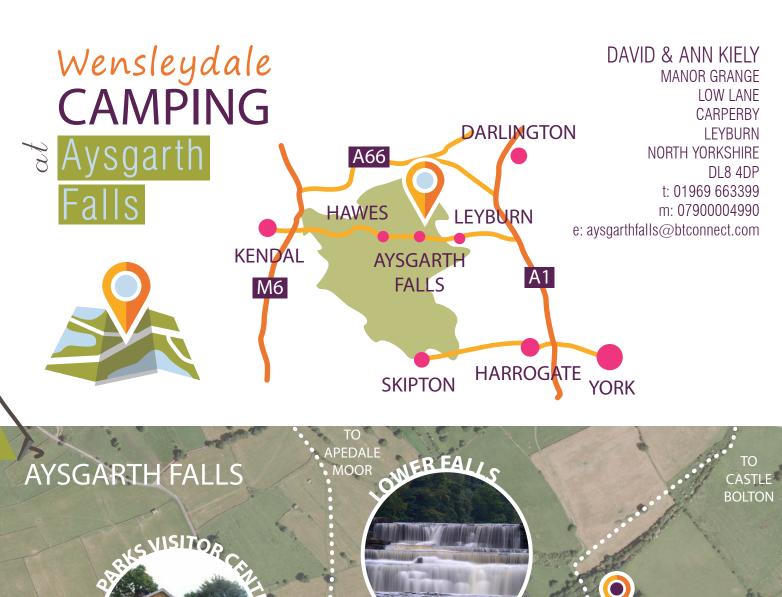

With the iconic Aysgarth Falls Water Falls just minutes away dont forget your swim wear to take a dip or splash about in your Dinghy!

Why not theme your stay and dress up as Cow Boys and Indians!

\*Back to nature greenfield site  $\sim$  Facilities include drinking water tap and private portaloos\* MANOR GRANGE LOW LANE CARPERBY NORTH YORKSHIRE DL8 4DP t: 01969 663399 e: aysgarthfalls@btconnect.com