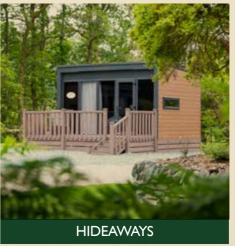

#### FEEL SNUG AND SETTLED AS WE WELCOME YOU INTO THE FOLD TO EXPERIENCE OUR SUPERB FOREST PODS

 $\star\star\star\star\star$ 

# Love the idea of camping? But less sure about the cold, draughty and damp bits?

Then welcome to the luxurious world of Skelwith Fold's Hideaways, where you can experience outdoor living whilst enjoying all indoor comforts required for a memorable stay. New for 2015, these self-contained Swift S-Pods are located in one of the park's quietest and most wildlife-friendly spots. Deer and woodpeckers are often nearby and may even give you a breath-taking moment as they pass one of the full length windows.

#### hideaways to hire

- Four luxurious Hideaways
- Two berth, self-contained
- Innovative pull-down double sofa-bed, with superior linen and soft furnishings
- Well-equipped kitchen with cooker, microwave and fridge
- En suite bathroom with power shower and heated towel rail
- Flat screen TV and DVD player
  Individual decking area with outdoor furniture
- Communal undercover BBQ area