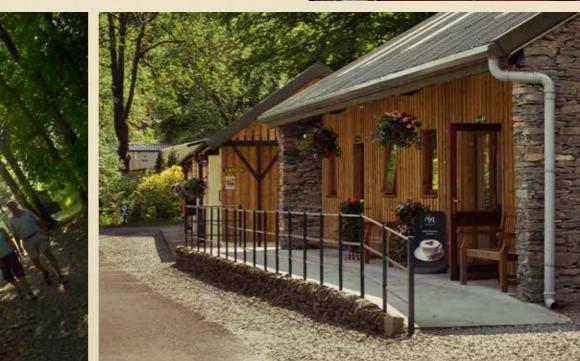

#### FEEL SNUG AND SETTLED AS WE WELCOME YOU INTO THE FOLD TO EXPERIENCE OUR SUPERB FOREST PODS

 $\star\star\star\star\star$ 

# Love the idea of camping? But less sure about the cold, draughty and damp bits?

Then welcome to the luxurious world of Skelwith Fold's Hideaways, where you can experience outdoor living whilst enjoying all indoor comforts required for a memorable stay. New for 2015, these self-contained Swift S-Pods are located in one of the park's quietest and most wildlife-friendly spots. Deer and woodpeckers are often nearby and may even give you a breath-taking moment as they pass one of the full length windows.