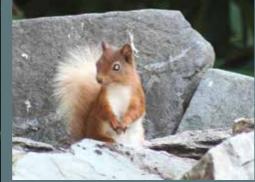

A single visit to Skelwith Fold can never be enough

As you turn through the gates at Skelwith Fold you will know you've made a good decision. Our magical red road, winding to our park reception, is canopied by trees and bordered by woodland where - likely as not - you will catch a glimpse of our resident wildlife, such as roe deer, woodpeckers, and if you're lucky, even a red squirrel.

For many years the grounds of Skelwith encircled one of Cumbria's finest houses and access was limited to the privileged few, many of whom are well-known names such as Marshal, Wordsworth and Schwitters to name but a few. Today this magical woodland with its labyrinth of paths and forest glades is available for us all to use alongside the birds, squirrels, deer and other fascinating creatures.