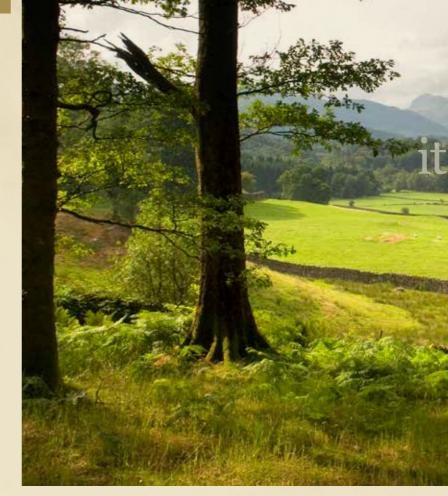

# A BEAUTIFUL LAKELAND SECLUDED FOREST

A SECLUDED FOREST SETTING IN WHICH TO ENJOY SPECIAL TIMES WITH FRIENDS OR FAMILY

#### $\star$ $\star$ $\star$ $\star$

It's not just the glorious 130 acres of woodland here for you to explore. Nor just the countless wildlife discoveries waiting to be made. It's the magical atmosphere of a tranquil environment where your cares slip away from the moment you enter our gates.

A single visit to Skelwith Fold can never be enough

As you turn through the gates at Skelwith Fold you will know you've made a good decision. Our magical red road, winding to our park reception, is canopied by trees and bordered by woodland where - likely as not - you will catch a glimpse of our resident wildlife, such as roe deer, woodpeckers, and if you're lucky, even a red squirrel.

Our 130 acres are begging to be explored. There are plenty of paths to follow, leading to a wealth of discoveries, including our mystical tarn, sculptures and breathtaking views of the Langdale Pikes and surrounding fells.