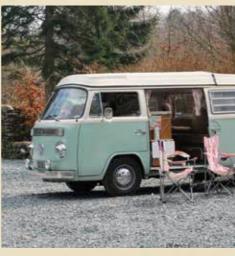

# Love the idea of camping? But less sure about the cold, draughty and damp bits?

Then welcome to the luxurious world of Skelwith Fold's Hideaways, where you can experience outdoor living whilst enjoying all indoor comforts required for a memorable stay. New for 2015, these self-contained Swift S-Pods are located in one of the park's quietest and most wildlife-friendly spots. Deer and woodpeckers are often nearby and may even give you a breath-taking moment as they pass one of the full length windows.

Why not treat a loved one? Or celebrate an anniversary? Or just enjoy a long weekend walking with wildlife spotting....these two-berth Hideaways provide a unique ambience that cannot be experienced anywhere else in the Lake District.