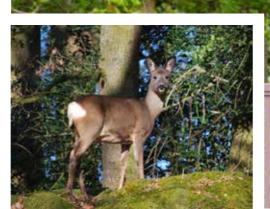

A single visit to Skelwith Fold can never be enough

As you turn through the gates at Skelwith Fold you will know you've made a good decision. Our magical red road, winding to our park reception, is canopied by trees and bordered by woodland where - likely as not - you will catch a glimpse of our resident wildlife, such as roe deer, woodpeckers, and if you're lucky, even a red squirrel.

For many years the grounds of Skelwith encircled one of Cumbria's finest houses and access was limited to the privileged few, many of whom are well-known names such as Marshal, Wordsworth and Schwitters to name but a few. Today this magical woodland with its labyrinth of paths and forest glades is available for us all to use alongside the birds, squirrels, deer and other fascinating creatures.