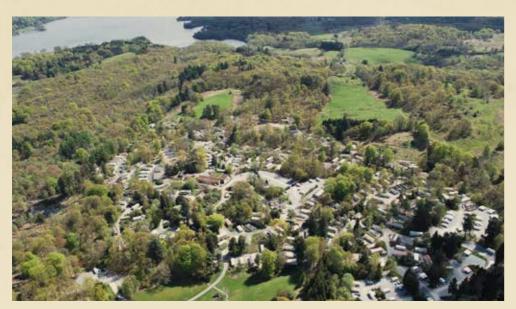

#### $\star$ $\star$ $\star$ $\star$

Skelwith Fold houses over 450 pitches but has the feel of a much smaller park - the accommodation areas have been carefully and sympathetically set out in small forest glades, settled amongst natural undulating features, creating a sense of quiet and intimacy. Even in the height of the season, the park does not have a crowded feel.

Our 130 acres are begging to be explored. There are plenty of paths to follow, leading to a wealth of discoveries, including our mystical tarn, sculptures and breathtaking views of the Langdale Pikes and surrounding fells.

#### $\star \star \star \star \star$

There is a choice of standard or superior hard standing pitches to suit all, from open aspects to forest glades and secluded corners, or pitches adjacent to the adventure play area. Every pitch has a few things in common - picturesque surroundings, ancient woodland and a wonderful array of wildlife.