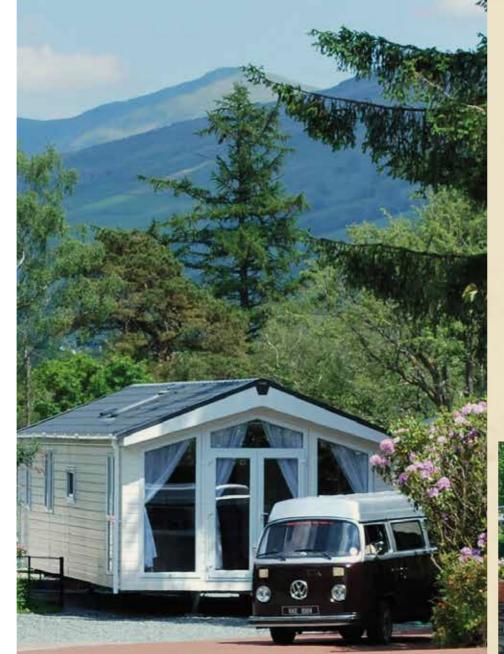

## A SENSE OF FREEDOM **SKELWITH FOLD**

THE PERFECT ESCAPE FOR TOURING CARAVANS, MOTORHOMES, HOLIDAY HOMES AND WOODLAND HIDEAWAYS

#### $\star$ $\star$ $\star$ $\star$

Skelwith Fold houses over 450 pitches but has the feel of a much smaller park - the accommodation areas have been carefully and sympathetically set out in small forest glades, settled amongst natural undulating features, creating a sense of quiet and intimacy. Even in the height of the season, the park does not have a crowded feel.

# picturesque surroundings.

SWIF

0

YXI4 LVG

Could you ask for a more idyllic location? Or imagine a better view from the window? Skelwith Fold is a former country estate and its location is a first-class destination for your touring caravan or motor home.