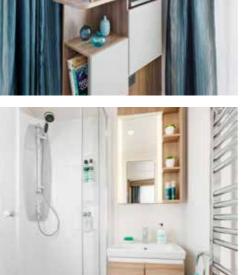

#### hideaways to hire

- Four luxurious Hideaways
- Two berth, self-contained
- Innovative pull-down double sofa-bed, with superior linen and soft furnishings
- Well-equipped kitchen with cooker, microwave and fridge
- En suite bathroom with power shower and heated towel rail
- Flat screen TV and DVD player
  Individual decking area with outdoor furniture
- Communal undercover BBQ area