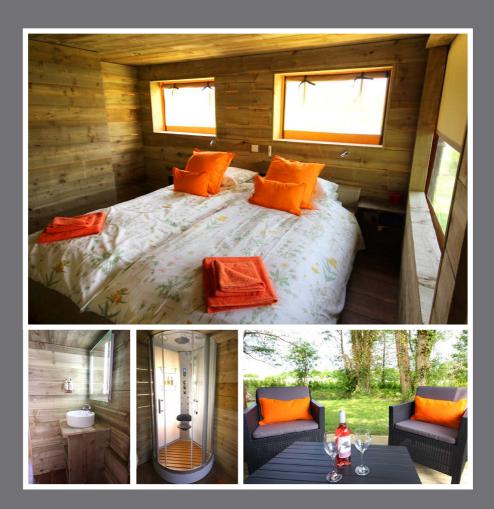

## CONCIERGE

Concierge Camping, Ratham Lane, West Ashling, Chichester West Sussex PO18 8DL

01243 573118

service@conciergecamping.co.uk conciergecamping.co.uk

Each of our two self-contained safari-style lodges come with a fully fitted kitchen; with range cooker, dishwasher, fridge and freezer, TV, underfloor heating throughout, en-suite facilities, high speed Free Wi-Fi, a spacious lounge/diner and a private terrace overlooking our beautiful stream. Luxury bed linen and towels are also included as part of your stay.

Made from solid wood and luxury canvas, our lodges set a new standard in glamping that will not disappoint. Glamping has never been so good! Seeing it is believing it!

**Safari Lodge 1:** Sleeps 4 persons 1 Double bedroom - 1 Bedroom with bunk beds -Private terrace with seating and barbecue.