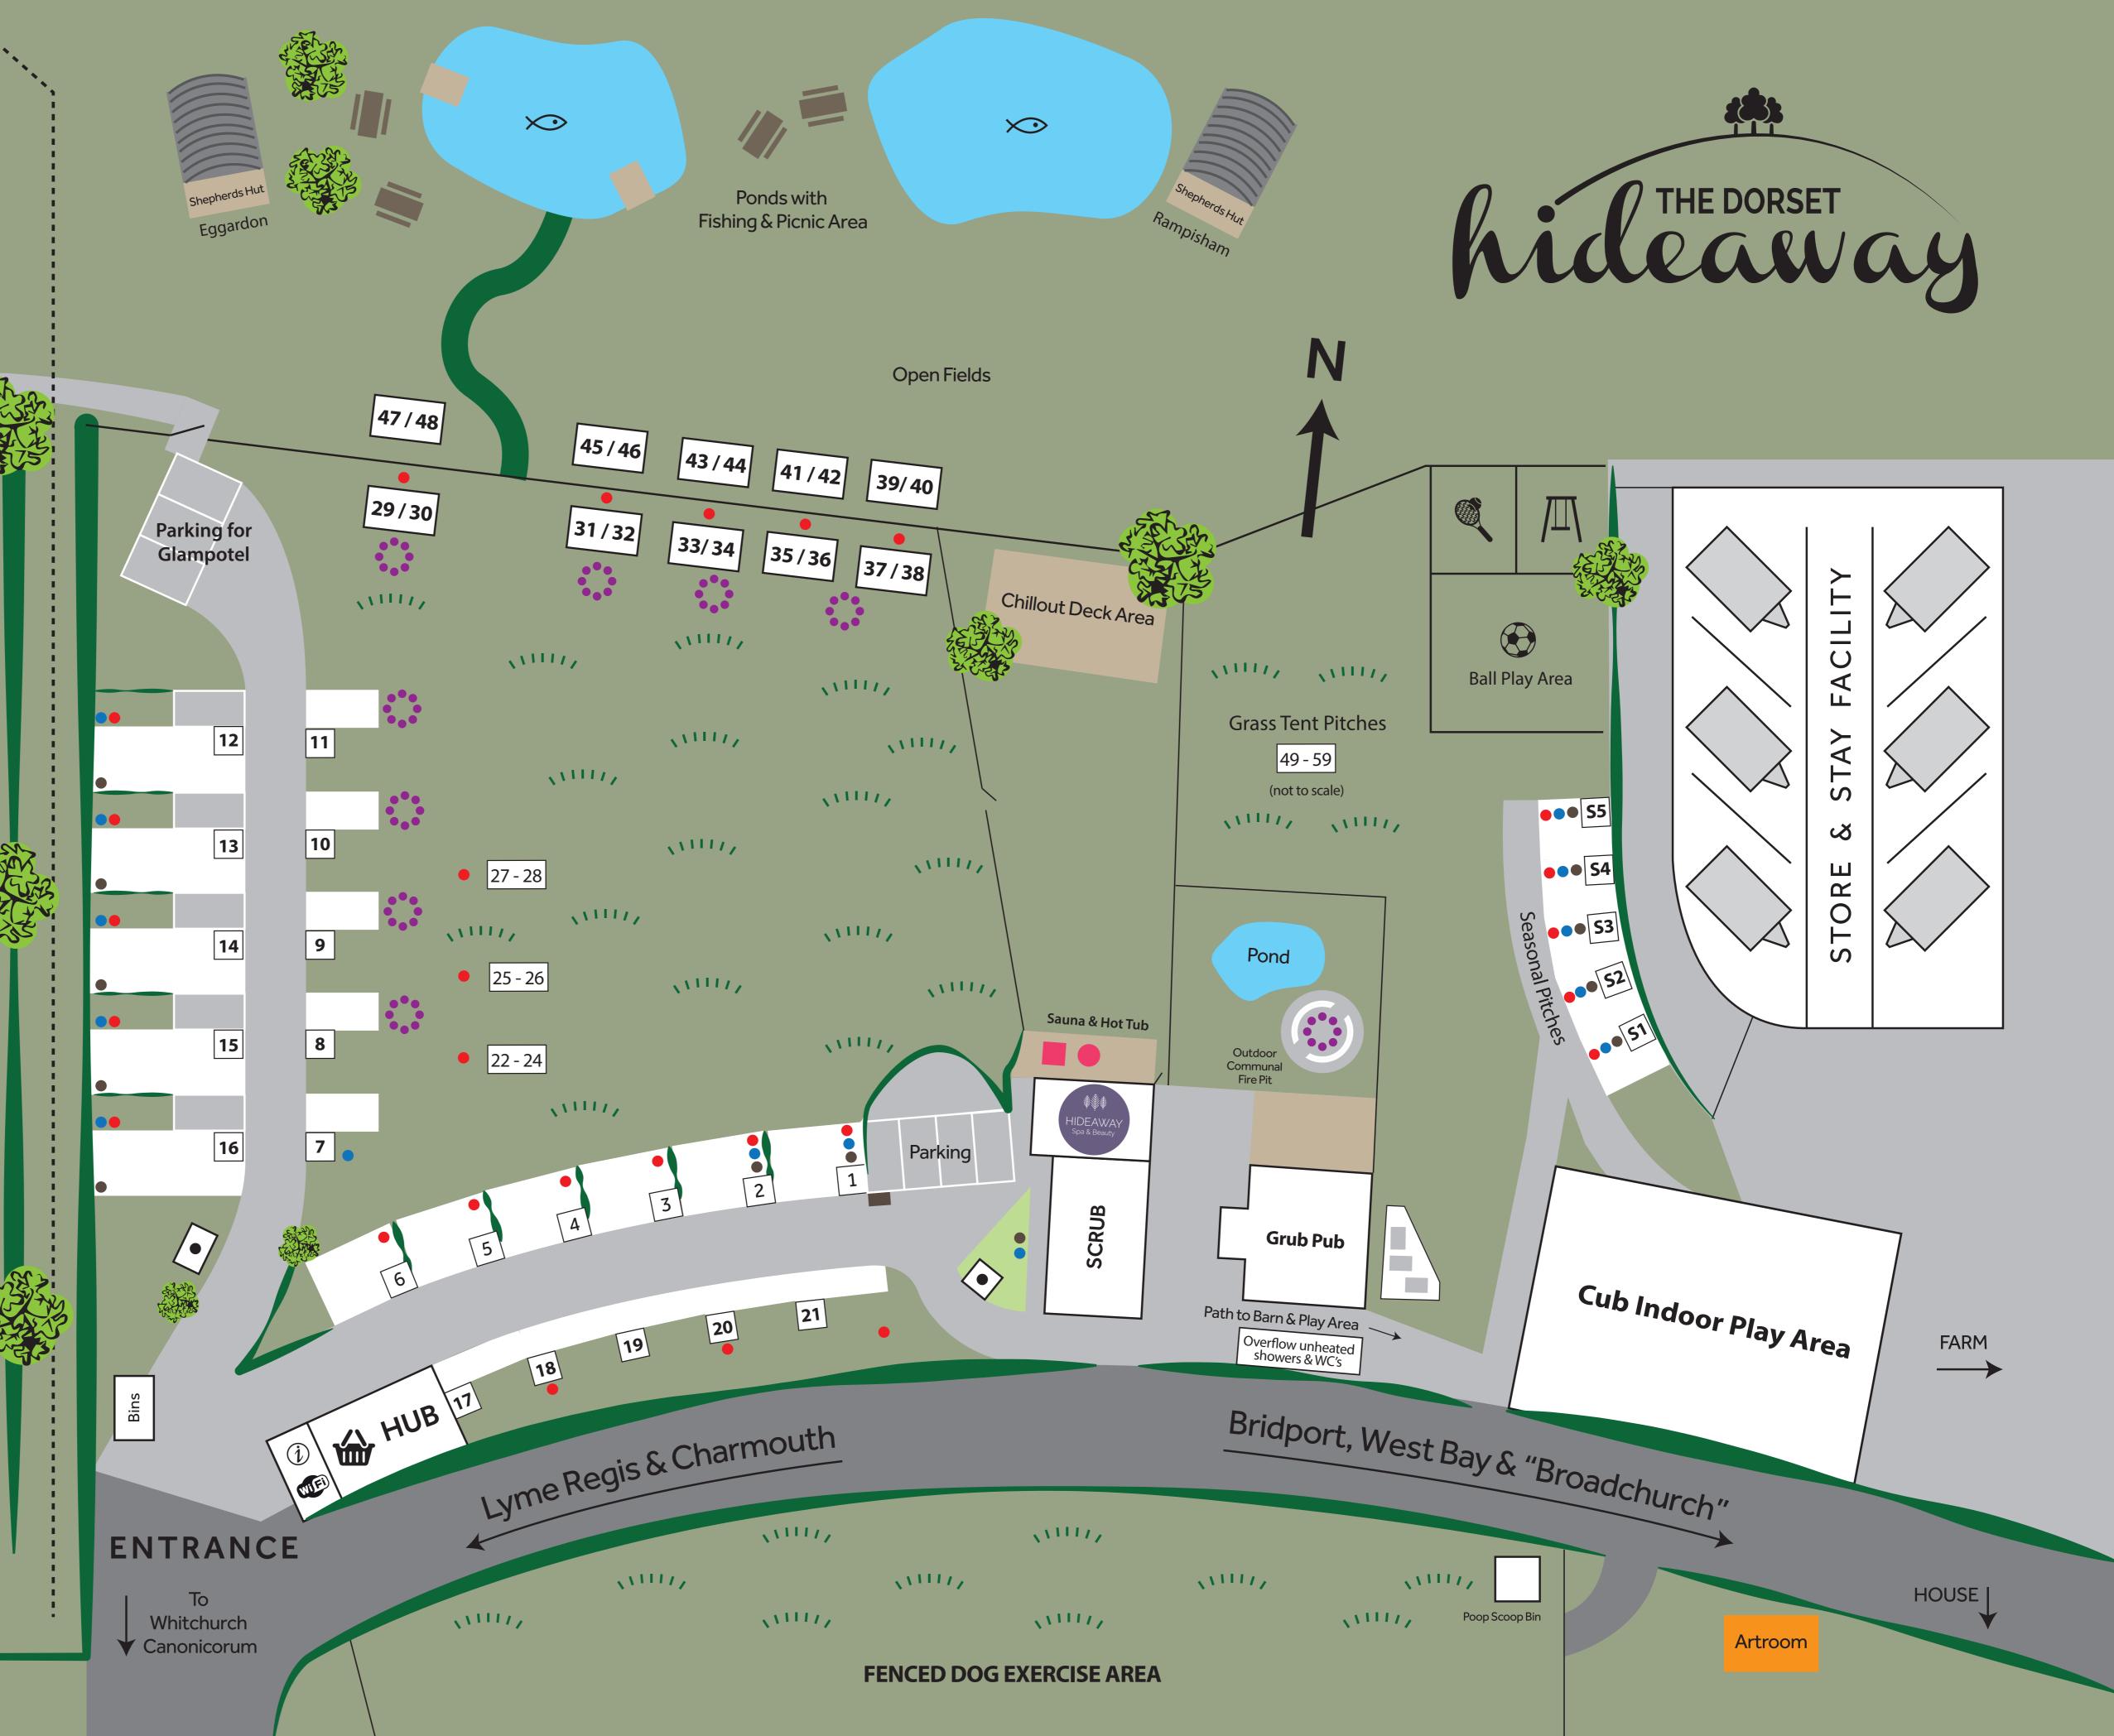

Glampotel units occupy their own 1 acre field - *Plan not to scale* 

VIII/

Coneys Colmers Hardown Lamberts Lewesdon Pilsdon

Open Fields

VIII/,

- Electric Hookup
- Drinking Water
- Greywater Waste
- Hedging & Trees
- (i) Information Room
- WiFi Wil
- **Shop**
- HUB Reception

SCRUB Male/Female WC & Showers
Dishwashing Room

Laundry
Disabled/Family Room
Chamical Toilet Disposa

Chemical Toilet Disposal

Treatment Room

- Pedicure, Manicure & Massage
  Hot Tub & Sauna
- Designated Firepit Area
- Hot Tub
- Barrel Sauna
- Deep Water Pond
- > Fishing
- ·---- Public Bridleway
  - Art Room for Classes
  - Decking

## Pitch types

Pitches 1-2 & 12-16 = Fully Serviced

**Pitches 3-6** = Hardstanding pitches

Pitches 7-11 & 17-19 = Mixed pitches

Pitches 22 - 59 = all Grass