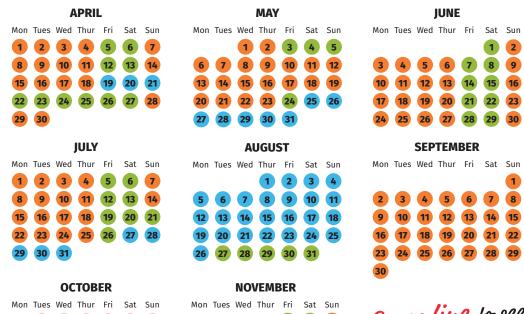

## 2019 Glamping Tariff

## **★ GLAMPING PODS FOR HIRE**

If you wish to book a Glamping Pod for just a weekend break or a longer holiday please use the chart to calculate your booking charges. **Book online or call 01278 788888.** 

GLAMPING POD PER NIGHT

- **£105**
- **£115**
- **£155**

Short breaks are available throughout the season with a minimum stay of 2 nights, or 3 nights over bank holidays.

Go online to see our special offers on Glamping Pods!

Ouly pay 50% deposit upou bookiug with the balauce 28 days before arrival.

New Year - 30th December to 2nd January
Glamping Pod - £545