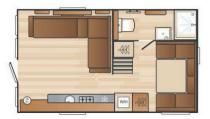

## **FLOOR PLANS**

**S-POD 6** 21' x 12'

6 berth

VIEW

**DAY** 

VIEW 2

**NIGHT** 

Siew 3.