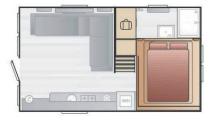

## **FLOOR PLANS**

**S-POD 6** 21' x 12'

6 berth

VIEW

**DAY** 

VIEW 2

**NIGHT** 

Siew 3.

BUNK

with stepladder access

Check-in from 3pm and departures by 10am.