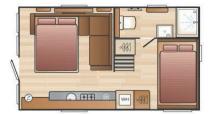

## **FLOOR PLANS**

**S-POD 6** 21' x 12'

6 berth

VIEW

**DAY** 

VIEW 2

**NIGHT** 

Siew 3.