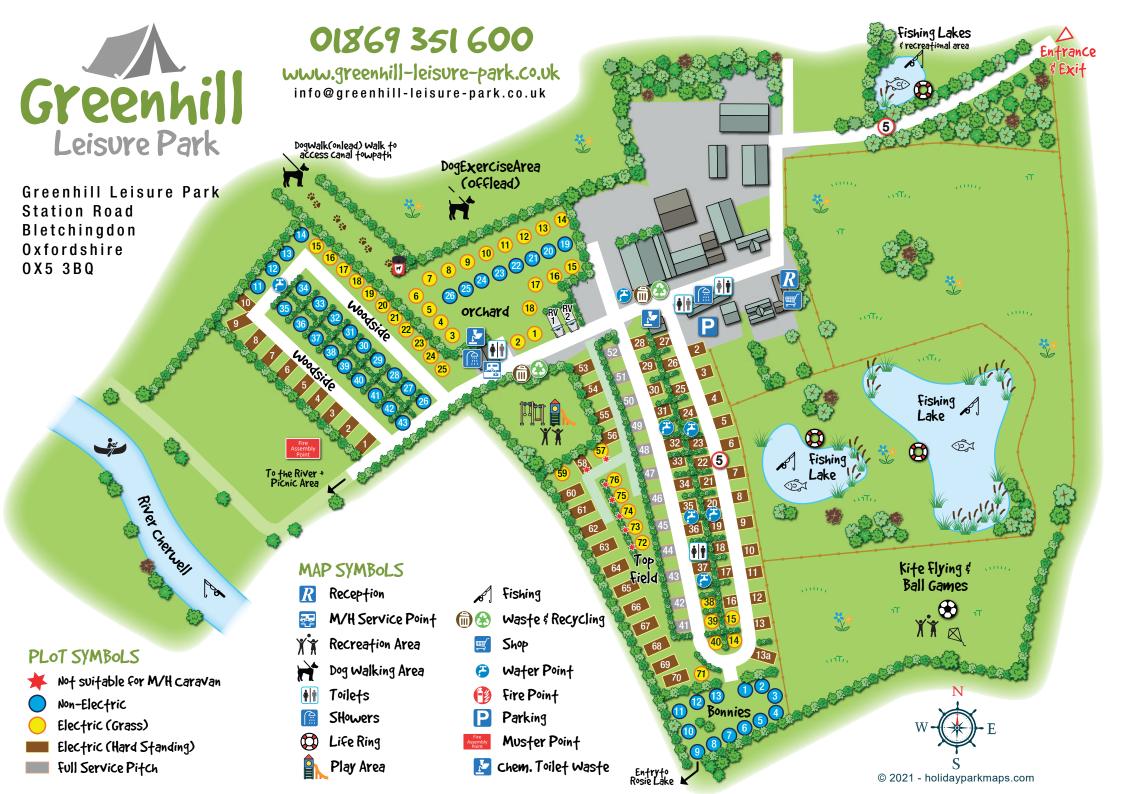

- We want everyone to enjoy their stay, so we do have some requests while you are on site
- Dogs are kept on leads at all times with the exception of the dog exercise area see map
- Clear up after your dog. It is NOT acceptable to leave your dog mess
- BBQs & Firepits are raised off the ground, STRICTLY NO WOOD BURNING, coal & charcoal only
- Please respect others pitch areas
- Children must not be allowed to use the main access road and toilet blocks as play areas
- No outside noise after 10pm
- Abusive or aggressive behaviour will result in the whole booking being removed from site
- Electric scooters are subject to the same speed limits and driving standards as other vehicles on site
- Adhere to speed limits on site at all times and be aware of children

**Wifi** - Green Hill Free Wifi – sign in with your own Facebook/Instagram/Twitter account etc. Green Hill Wifi Premium – purchase sign in code from reception -  $\pounds10$ /week min

Bins - Located in front of the Barn & near Playground - see map

**Barriers** - Barriers will lock down at 11pm and re open at 7am - please leave cars in car park outside these times

Fishing - Tickets must be purchased at reception

**Visitors -** Please check all visitors in at reception -  $\pounds 5$  per car & must depart by 9pm

Station Road, Bletchingdon Oxfordshire.OX5 3BQ

## 01869 351 600

www.greenhill-leisure-park.co.uk