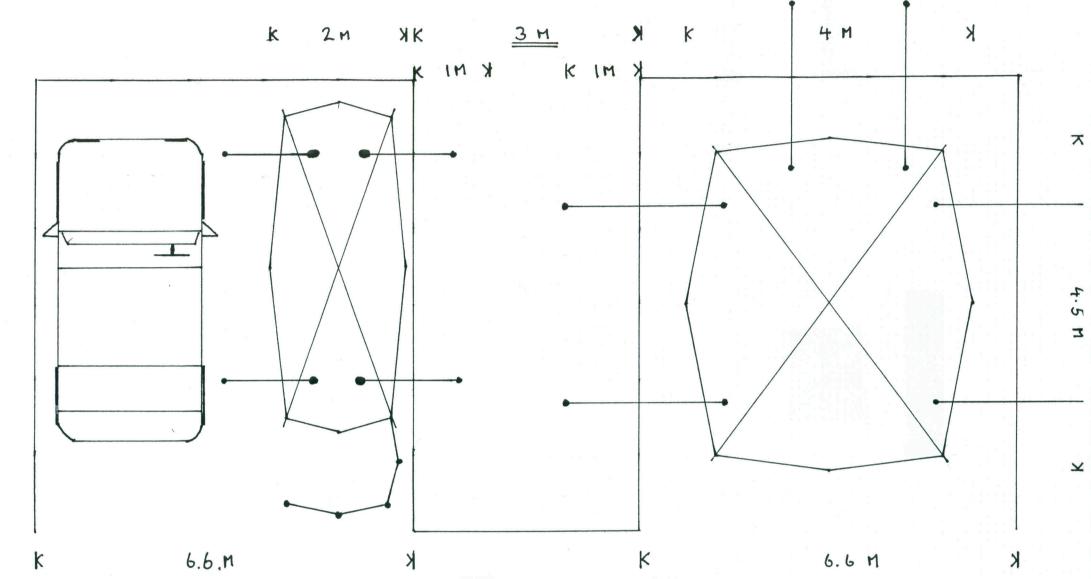

## YORK HOUSE CARAVAN PARK

CONDITION ON WHICH A TENT PITCHES IS RENTED.

THE MAXIMUM SIZE OF A <u>SINGLE TENT</u> ON <u>ANY ONE</u> PITCH MUST <u>NOT EXCEED 4.5 METERS x 4 METERS</u> OR 2 METERS x 4.5 METERS WHEN A CAR IS PARKED ON THE RENTED PITCH.

YOU MUST LEAVE A LEAST 4 METERS BETWEEN YOUR TENT AND THE NEIGHBOURING, TENT OR CARAVAN TIES ROPES MUST ONLY ENCROACH ON THE NEXT PITCH BY 1 METER AND BE CLEARLY VISIBLE WHEN AWNINGS OR WIND BREAKS ARE IN USE THE MAXIMUM SIZE OF TENT AND AWING MUST NOT EXCEED 4.5 METERS x 5 METERS