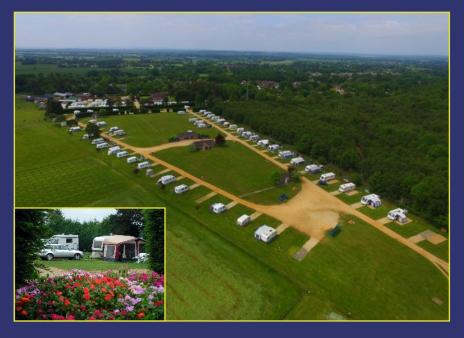

## THE PARK

SET IN 80 ACRES OF FARM LAND ON THE EDGE OF THE NEW FOREST YOU WILL FIND SIXTY PITCHES WITH HARD STANDING AND ELECTRIC HOOK-UP AND SOME GRASS PITCHES FOR CAMPING. THIS SMALL FAMILY PARK IS IN THE VILLAGE OF BRANSGORE FROM WHICH YOU CAN EXPLORE THE ANCIENT AND UN SPOILT NEW FOREST AND SURROUNDING AREAS. THE PARK IS SITUATED JUST 5 MILES FROM CHRISTCHURCH AND 2 MILES FROM THE OPEN FOREST. THERE IS AN ON SITE COURSE FISHING LAKE FOR YOUR RELAXATION AND A ONE MILE CIRCULAR FARM WALK TO ENJOY THE ANIMALS AND SURROUNDINGS. IT MAKES AN IDEAL BASE FOR CAMPING AND CARAVANNING IN THE NEW FOREST NATIONAL PARK.