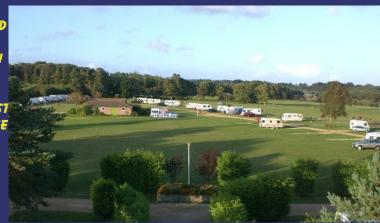

## THE PARK

SET IN 80 ACRES OF FARM LAND ON THE EDGE OF THE NEW FOREST YOU WILL FIND SIXTY PITCHES WITH HARD STANDING AND ELECTRIC HOOK-UP AND SOME GRASS PITCHES FOR CAMPING. THIS SMALL FAMILY PARK IS IN THE VILLAGE OF BRANSGORE FROM WHICH YOU CAN EXPLORE THE ANCIENT AND UN SPOILT NEW FOREST AND SURROUNDING AREAS. THE PARK IS SITUATED JUST 5 MILES FROM CHRISTCHURCH AND 2 MILES FROM THE OPEN FOREST. THERE IS AN ON SITE COURSE FISHING LAKE FOR YOUR RELAXATION AND A ONE MILE CIRCULAR FARM WALK TO ENJOY THE ANIMALS AND SURROUNDINGS. IT MAKES AN IDEAL BASE FOR CAMPING AND CARAVANNING IN THE NEW FOREST NATIONAL PARK.