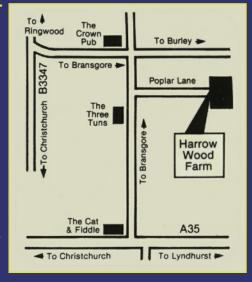

AROUND THE AREA

EXBURY GARDENS NEW FOREST SHOW BOURNEMOUTH AIR SHOW COWES WEEK HISTORIC CHRISTCHURCH

HOW TO FIND US:

FROM RINGWOOD TAKE THE B3347 TOWARDS CHRISTCHURCH, AT SOPLEY TURN LEFT TOWARDS BRANSGORE AND FOLLOW THE ROAD UNTIL YOU REACH A T JUNCTION WHERE YOU TURN RIGHT. GO PAST THE SHOPS AND STRAIGHT OVER AT THE CROSSROADS. IMMEDIATELY AFTER THE GARAGE, TURN LEFT INTO POPLAR LANE.

FROM LYNDHURST TAKE THE A35 TOWARDS CHRISTCHURCH. AT THE CAT AND FIDDLE PUB, TURN RIGHT FOR BRANSGORE, SIGNPOSTED 2 MILES. AFTER YOU ENTER THE VILLAGE, TURN RIGHT 100 YARDS AFTER THE 3 TUNS PUB (WHERE I WILL BE!) INTO POLAR LANE.

MY FAVOURED ROUTE (FOR THE LOCALS) IS TO FOLLOW THE A3 I TOWARDS RINGWOOD AFTER THE M27 FINISHES FOR 6 MILES. WHEN YOU REACH THE BURLEY TURN OFF, TAKE THE LEFT AND FOLLOW THE SIGNS TO BURLEY. AT THE WAR MEMORIAL IN THE CENTRE OF THE VILLAGE, TURN RIGHT FOR BRANSGORE. WHEN YOU COME INTO BRANSGORE, TURN LEFT AT THE CROSSROADS AND THEN LEFT AGAIN AFTER BRANSGORE GARAGE INTO POPLAR LANE.

SAT NAV POST CODE <u>BH23 8JE</u>

HARROW WOOD caravan park FARM

BRANSGORE CHRISTCHURCH DORSET BH23 8JE TEL: 01425 672487 E-MAIL: HARROWWOOD@CARAVAN-SITES.CO.UK WWW.CARAVAN-SITES.CO.UK

OPEN 1. MARCH - 6. JANUARY