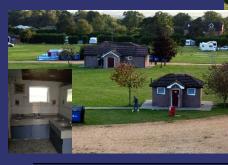

## THE PARK

SET IN 80 ACRES OF FARM LAND ON THE EDGE OF THE NEW FOREST YOU WILL FIND SIXTY PITCHES WITH HARD STANDING AND ELECTRIC HOOK-UP AND SOME GRASS PITCHES FOR CAMPING. THIS SMALL FAMILY PARK IS IN THE VILLAGE OF BRANSGORE FROM WHICH YOU CAN EXPLORE THE ANCIENT AND UN SPOILT NEW FOREST AND SURROUNDING AREAS. THE PARK IS SITUATED JUST 5 MILES FROM CHRISTCHURCH AND 2 MILES FROM THE OPEN FOREST. THERE IS AN ON SITE COURSE FISHING LAKE FOR YOUR RELAXATION AND A ONE MILE CIRCULAR FARM WALK TO ENJOY THE ANIMALS AND SURROUNDINGS. IT MAKES AN IDEAL BASE FOR CAMPING AND CARAVANNING IN THE NEW FOREST NATIONAL PARK.

**MODERN AMENITIES** 